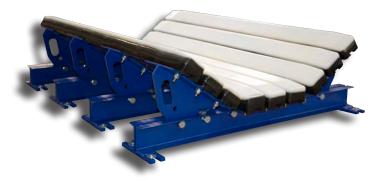

## **K**Lagging

The right lagging on a pulley is one of the most cost efficient ways to reduce the risk of slippage. Martin's experienced team will advise which lagging is the best problem solver for your needs.