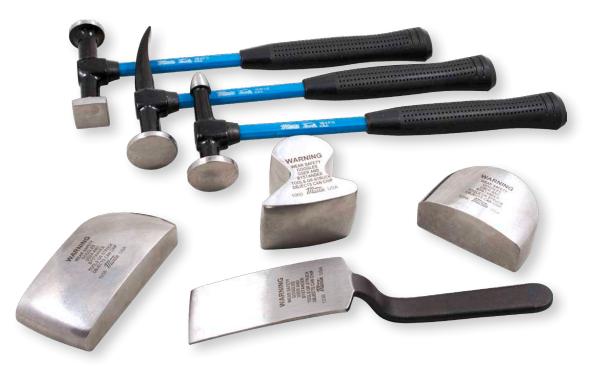

### **Body & Fender Tools**

Drawing from decades of experience serving the automobile repair industry, Martin is proud to supply American-made body hammers, dolly blocks, body picks, tool sets, files and more. Martin delivers quality tools that stand up to the toughest of body and fender repair tasks.

### Industrial Hand Tools

Continuing a tradition of American tool manufacturing, Martin is proud to produce high-quality, durable industrial hand tools, sockets, wrenches, hammers, pliers, screwdrivers, punches, chisels, and master sets that withstand frequent use.