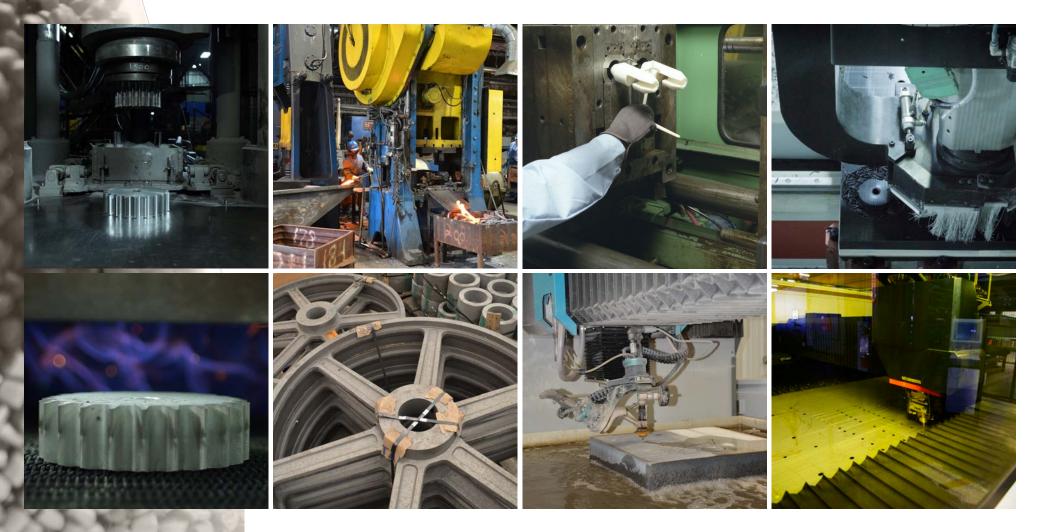

Custom Capabilities

SINTERED METAL

INJECTION MOLDING

800

PLASTIC MILLING

FORGINGS

CASTINGS

WATER JET

LASER CUTTING

Martin offers a wide range of manufacturing processes to meet any custom need. Martin can fabricate, cast, forge, sinter and injection mold to almost any custom specification as well as any secondary operations. This helps eliminate the need for multiple vendors and reduces production time, which leads to substantial cost savings for your organization.