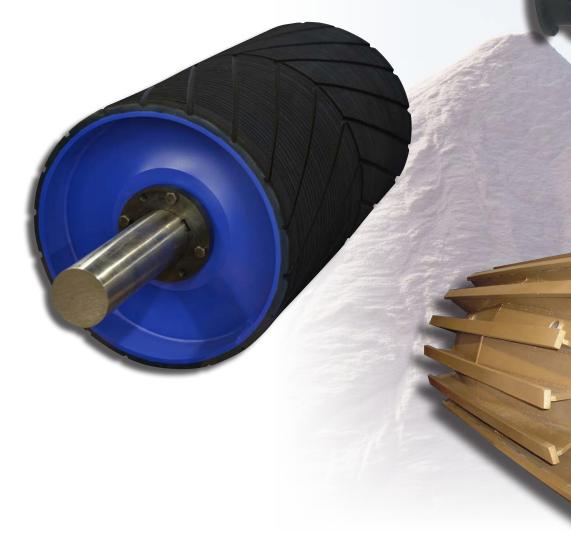

**O** Components

Food-Grade & Metal Detectable Specialty Conveyors

Screw Conveyors

H Drag Conveyors

High-Performance Conveyor Pulleys for Any Application

Martin's heavy-duty conveyor pulleys are manufactured to offer maximum protection against premature failure in harsh applications. Martin delivers stock and made to order conveyor pulleys within hours and days, not weeks.

#### Profiled End Disc Pulleys

Are engineered to offer an efficient and improved alternative to standard stock drum pulleys.

PROFILED END DISC PULLEYS •

HEAVY-DUTY WING PULLEYS \*

ENGINEERED CLASS PULLEYS

Martin's heavy-duty conveyor pulleys components follow the same quality manufacturing standards to support the best performance for your conveyor belt.

LAGGING 💥

BUSHINGS & HUBS •

TAKE-UP FRAMES

SHAFTING ----