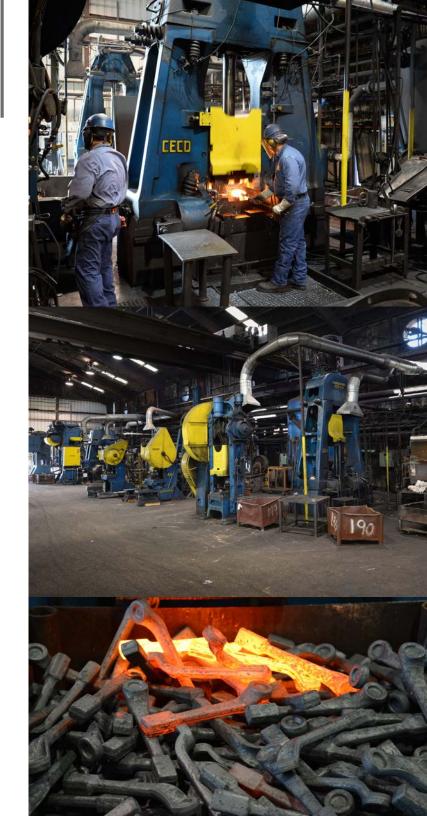

Custom Capabilities

SINTERED METAL

INJECTION MOLDING

800

PLASTIC MILLING

FORGINGS

CASTINGS

WATER JET

LASER CUTTING

Martin offers a wide range of manufacturing processes to meet any custom need. Martin can fabricate, cast, forge, sinter and injection mold to almost any custom specification as well as any secondary operations. This helps eliminate the need for multiple vendors and reduces production time, which leads to substantial cost savings for your organization.